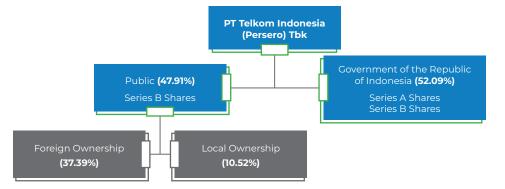

## SHAREHOLDERS COMPOSITION

Telkom's shareholder structure as of December 31, 2023 can be seen in the following diagram.

The authorized capital issued and fully paid by Telkom is 99,062,216,600 shares. These shares are divided into 1 Series A Dwiwarna share which is only owned by the Government of the Republic of Indonesia and 99,062,216,599 Series B shares (common shares). The main and controlling shareholder of Telkom is the Government of the Republic of Indonesia which has a percentage of share ownership of 52.09%.

#### Composition of Shareholders Telkom as of December 31, 2023

| Shareholders                                   | Series A Series B<br>Dwiwarna Ordinary Shares |                | %      |
|------------------------------------------------|-----------------------------------------------|----------------|--------|
| The Government of the<br>Republic of Indonesia | ۱                                             | 51,602,353,559 | 52.09  |
| Public                                         | -                                             | 47,459,863,040 | 47.91  |
| Total                                          | 1                                             | 99,062,216,599 | 100.00 |